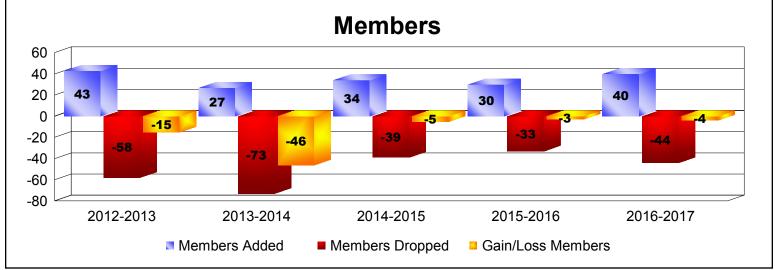

| Year      | New<br>Clubs | Dropped<br>Clubs | Gain/<br>Loss<br>Clubs | New<br>Members | Charter<br>Members | Reinstate<br>Members | Transfer<br>Members | Total<br>Member<br>Added | Total<br>Members<br>Dropped | Gain/<br>Loss<br>Members |
|-----------|--------------|------------------|------------------------|----------------|--------------------|----------------------|---------------------|--------------------------|-----------------------------|--------------------------|
| 2012-2013 | 0            | 0                | 0                      | 37             | 1                  | 1                    | 4                   | 43                       | -58                         | -15                      |
| 2013-2014 | 0            | -3               | -3                     | 21             | 0                  | 2                    | 4                   | 27                       | -73                         | -46                      |
| 2014-2015 | 0            | -2               | -2                     | 29             | 0                  | 0                    | 5                   | 34                       | -39                         | -5                       |
| 2015-2016 | 0            | 0                | 0                      | 26             | 0                  | 2                    | 2                   | 30                       | -33                         | -3                       |
| 2016-2017 | 0            | 0                | 0                      | 40             | 0                  | 0                    | 0                   | 40                       | -44                         | -4                       |
| Average   | 0            | -1               | -1                     | 31             | 0                  | 1                    | 3                   | 35                       | -49                         | -15                      |