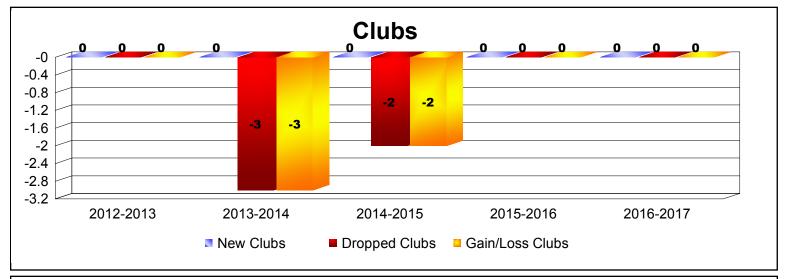

| Year      | New<br>Clubs | Dropped<br>Clubs | Gain/<br>Loss<br>Clubs | New<br>Members | Charter<br>Members | Reinstate<br>Members | Transfer<br>Members | Total<br>Member<br>Added | Total<br>Members<br>Dropped | Gain/<br>Loss<br>Members |
|-----------|--------------|------------------|------------------------|----------------|--------------------|----------------------|---------------------|--------------------------|-----------------------------|--------------------------|
| 2012-2013 | 0            | 0                | 0                      | 37             | 1                  | 1                    | 4                   | 43                       | -58                         | -15                      |
| 2013-2014 | 0            | -3               | -3                     | 21             | 0                  | 2                    | 4                   | 27                       | -73                         | -46                      |
| 2014-2015 | 0            | -2               | -2                     | 29             | 0                  | 0                    | 5                   | 34                       | -39                         | -5                       |
| 2015-2016 | 0            | 0                | 0                      | 26             | 0                  | 2                    | 2                   | 30                       | -33                         | -3                       |
| 2016-2017 | 0            | 0                | 0                      | 40             | 0                  | 0                    | 0                   | 40                       | -44                         | -4                       |
| Average   | 0            | -1               | -1                     | 31             | 0                  | 1                    | 3                   | 35                       | -49                         | -15                      |