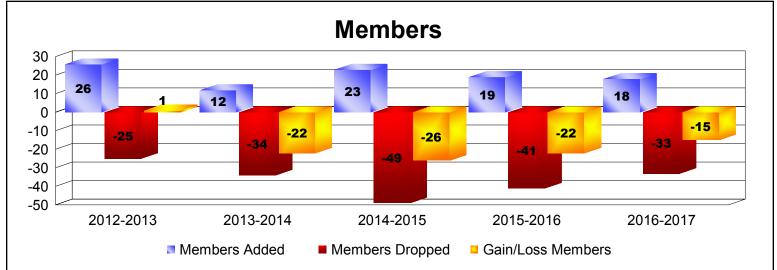

MBR0065 Page 1 of 2 7/21/2017 12:53:26PM

| Year      | New<br>Clubs | Dropped<br>Clubs | Gain/<br>Loss<br>Clubs | New<br>Members | Charter<br>Members | Reinstate<br>Members | Transfer<br>Members | Total<br>Member<br>Added | Total<br>Members<br>Dropped | Gain/<br>Loss<br>Members |
|-----------|--------------|------------------|------------------------|----------------|--------------------|----------------------|---------------------|--------------------------|-----------------------------|--------------------------|
| 2012-2013 | 0            | 0                | 0                      | 24             | 0                  | 0                    | 2                   | 26                       | -25                         | 1                        |
| 2013-2014 | 0            | 0                | 0                      | 11             | 0                  | 0                    | 1                   | 12                       | -34                         | -22                      |
| 2014-2015 | 0            | -2               | -2                     | 20             | 0                  | 2                    | 1                   | 23                       | -49                         | -26                      |
| 2015-2016 | 0            | -1               | -1                     | 18             | 0                  | 1                    | 0                   | 19                       | -41                         | -22                      |
| 2016-2017 | 0            | 0                | 0                      | 15             | 0                  | 1                    | 2                   | 18                       | -33                         | -15                      |
| Average   | 0            | -1               | -1                     | 18             | 0                  | 1                    | 1                   | 20                       | -36                         | -17                      |