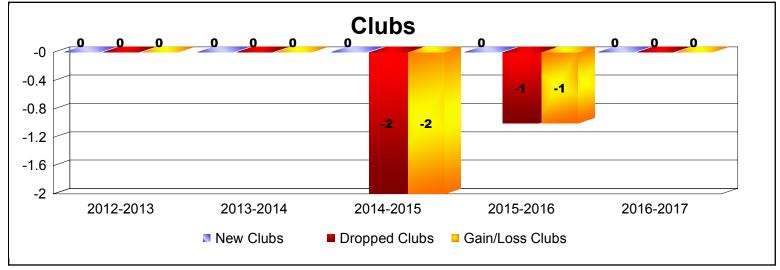

MBR0065 Page 1 of 2 7/21/2017 12:53:26PM

| Year      | New<br>Clubs | Dropped<br>Clubs | Gain/<br>Loss<br>Clubs | New<br>Members | Charter<br>Members | Reinstate<br>Members | Transfer<br>Members | Total<br>Member<br>Added | Total<br>Members<br>Dropped | Gain/<br>Loss<br>Members |
|-----------|--------------|------------------|------------------------|----------------|--------------------|----------------------|---------------------|--------------------------|-----------------------------|--------------------------|
| 2012-2013 | 0            | 0                | 0                      | 24             | 0                  | 0                    | 2                   | 26                       | -25                         | 1                        |
| 2013-2014 | 0            | 0                | 0                      | 11             | 0                  | 0                    | 1                   | 12                       | -34                         | -22                      |
| 2014-2015 | 0            | -2               | -2                     | 20             | 0                  | 2                    | 1                   | 23                       | -49                         | -26                      |
| 2015-2016 | 0            | -1               | -1                     | 18             | 0                  | 1                    | 0                   | 19                       | -41                         | -22                      |
| 2016-2017 | 0            | 0                | 0                      | 15             | 0                  | 1                    | 2                   | 18                       | -33                         | -15                      |
| Average   | 0            | -1               | -1                     | 18             | 0                  | 1                    | 1                   | 20                       | -36                         | -17                      |